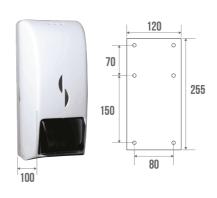

### **PRODUCT DESCRIPTION**

This soap dispenser has a capacity of 700 ml.

Made of ABS, a highly durable and easy-to-clean composite material, this dispenser is perfect for use in busy public spaces. It has a key lock and a removable tank.

### **TECHNICAL DATA**

| Product Type        | Soap dispenser |
|---------------------|----------------|
| Guarantee           | 1 year         |
| Capacity / Capacity | 700 ml         |
| Matter              | ABS            |
| Gencod              | 3563398781601  |
| Weight              | 0.523 kg       |
| Colour              | White          |