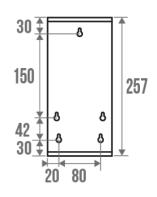

#### **PRODUCT DESCRIPTION**

This 304 stainless steel soap dispenser has a capacity of 700 ml. It has a key lock and a removable tank.

It is available in several finishes and colours: satin stainless steel, glossy white steel, matt white and matt black.

## **TECHNICAL DATA**

| Product Type        | Soap dispenser |
|---------------------|----------------|
| Guarantee           | 1 year         |
| Capacity / Capacity | 700 ml         |
| Matter              | Steel          |
| Gencod              | 3563398781595  |
| Weight              | 1.118 kg       |
| Colour              | Satin          |