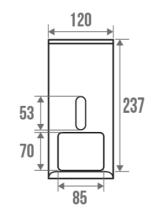

#### **PRODUCT DESCRIPTION**

This 304 stainless steel soap dispenser has a capacity of 700 ml. It has a key lock and a removable tank.

It is available in several finishes and colours: satin stainless steel, glossy white steel, matt white and matt black.

## **TECHNICAL DATA**

| Product Type        | Soap dispenser |
|---------------------|----------------|
| Guarantee           | 1 year         |
| Capacity / Capacity | 700 ml         |
| Matter              | Steel          |
| Gencod              | 3563398781595  |
| Weight              | 1.118 kg       |
| Colour              | Satin          |