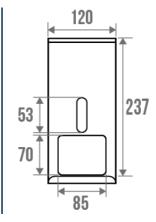

### **PRODUCT DESCRIPTION**

This 304 stainless steel soap dispenser has a capacity of 700  $\,\rm ml.$ 

It has a key lock and a removable tank.

It is available in several finishes and colours: satin stainless steel, glossy white steel, matt white and matt black.

### **TECHNICAL DATA**

| Soap dispenser |
|----------------|
| 1 year         |
| 700 ml         |
| Steel          |
| 3563398781533  |
| 1.118 kg       |
| Glossy White   |
|                |

image-produit