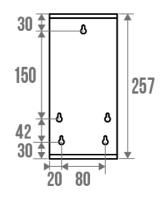

### **PRODUCT DESCRIPTION**

This 304 stainless steel soap dispenser has a capacity of 700  $\,\rm ml.$ 

It has a key lock and a removable tank.

It is available in several finishes and colours: satin stainless steel, glossy white steel, matt white and matt black.

### **TECHNICAL DATA**

| Soap dispenser |
|----------------|
| 1 year         |
| 700 ml         |
| Steel          |
| 3563398781533  |
| 1.118 kg       |
| Glossy White   |
|                |

image-produit