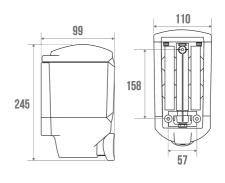

## **PRODUCT DESCRIPTION**

This soap dispenser has a capacity of 1000ml.

It has a clear tank that makes it easy to check the remaining soap level, preventing unplanned breakdowns.

Easy to install, this dispenser is compatible with a wide range of liquid soaps including hydroalcoholic gel, thus offering great flexibility of use.

## **TECHNICAL DATA**

| Made in France  Guarantee  1 year  Capacity / Capacity  1000 ml  Matter  ABS  Gencod  3563398781465  Weight  0.390 kg  Colour  Anthracite | Product Type        | Soap dispenser |
|-------------------------------------------------------------------------------------------------------------------------------------------|---------------------|----------------|
| Capacity / Capacity         1000 ml           Matter         ABS           Gencod         3563398781465           Weight         0.390 kg | Made in France      | Yes            |
| Matter         ABS           Gencod         3563398781465           Weight         0.390 kg                                               | Guarantee           | 1 year         |
| Gencod 3563398781465  Weight 0.390 kg                                                                                                     | Capacity / Capacity | 1000 ml        |
| Weight 0.390 kg                                                                                                                           | Matter              | ABS            |
|                                                                                                                                           | Gencod              | 3563398781465  |
| Colour Anthracite                                                                                                                         | Weight              | 0.390 kg       |
|                                                                                                                                           | Colour              | Anthracite     |