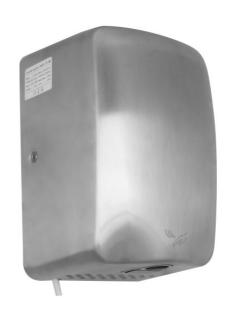

## **ELECTRIC HAND DRYER 500 W TO 1150 W**

Brushed 000119

## PRODUCT DESCRIPTION

Warm air hand dryer with adjustable airflow.

Specificities:

- Noise level (dB) (measured 1m in front of the device): 65 to 72
- Operating Power (W): 500 to 1150
- Antibacterial treatment: yes
- Power supply: 220-240V
- Frequency (Hz): 50
- Electrical insulation: Class I
- · Vandal-proof: Yes
- Drying Area Lighting: Yes

## **TECHNICAL DATA**

| Guarantee3 yearsMatterStainless steelProduct TypeDryerGencod3563390001196ColourBrushed | Eligible for my Adapt' bonus | Yes             |
|----------------------------------------------------------------------------------------|------------------------------|-----------------|
| Product Type Dryer  Gencod 3563390001196                                               | Guarantee                    | 3 years         |
| Gencod 3563390001196                                                                   | Matter                       | Stainless steel |
|                                                                                        | Product Type                 | Dryer           |
| Colour Brushed                                                                         | Gencod                       | 3563390001196   |
|                                                                                        | Colour                       | Brushed         |