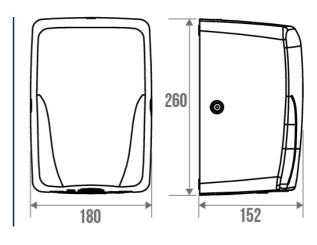

## PRODUCT DESCRIPTION

Warm air hand dryer with adjustable airflow.

Specificities:

- Noise level (dB) (measured 1m in front of the device): 65 to 72
- Operating Power (W): 500 to 1150
- Antibacterial treatment: yes
- Power supply: 220-240V
- Frequency (Hz): 50
- Electrical insulation: Class I
- · Vandal-proof: Yes
- Drying Area Lighting: Yes

## **TECHNICAL DATA**

| Guarantee3 yearsMatterStainless steelProduct TypeDryerGencod3563390001196ColourBrushed | Eligible for my Adapt' bonus | Yes             |
|----------------------------------------------------------------------------------------|------------------------------|-----------------|
| Product Type Dryer  Gencod 3563390001196                                               | Guarantee                    | 3 years         |
| Gencod 3563390001196                                                                   | Matter                       | Stainless steel |
|                                                                                        | Product Type                 | Dryer           |
| Colour Brushed                                                                         | Gencod                       | 3563390001196   |
|                                                                                        | Colour                       | Brushed         |