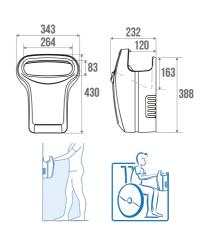

### Specificities:

- Drying Time(s): 10-15
- Air flow: 140 m3/h
- Noise level (dB) (measured at 1m in front of the device): 75
- Water drip pan: Yes
- Water collection tank capacity (mL): 600
- Direct Vent: Optional
- IK Index: IK10
- Operating Power (W): 600
- Antibacterial treatment: yes
- Power supply: 220-240V
- Frequency (Hz): 50
- Electrical insulation: Class II
- IP Rating: 44
- Filter: Copper Filter
- Vandal-proof: Yes
- Drying Area Lighting: Yes