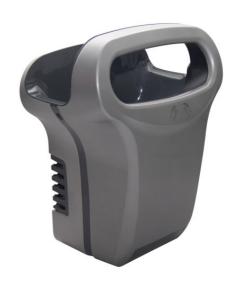

# **EXP'AIR 800W ELECTRIC HAND DRYER**

**Grey & Black** 878242

# PRODUCT DESCRIPTION

The EXP'AIR is a high-performance automatic forced air hand dryer. It is equipped with a bactericidal copper filter and a water collector. It is suitable for people with reduced mobility and early childhood. Suitable for intensive use, its consumption is low.