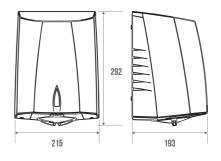

# **SUP'AIR 600W ELECTRIC HAND DRYER**

White 878247

### **TECHNICAL DATA**

| Product Type   | Dryer         |
|----------------|---------------|
| Made in France | Yes           |
| Guarantee      | 3 years       |
| Matter         | ABS           |
| Gencod         | 3563398782479 |
| Weight         | 3.000 kg      |
| Colour         | White         |