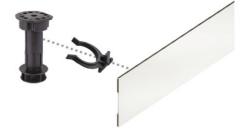

## **APRON KIT**

White 801990

The apron kit hides the bottom of a slightly raised shower and conceals your plumbing for a neat look.

It is composed of a rigid apron made of thermocompressed, rotproof and cuttable synthetic material, 2 support feet and 2 fixing rings.