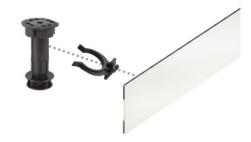

### PRODUCT DESCRIPTION

The apron kit hides the bottom of a slightly raised shower and conceals your plumbing for a neat look.

It is composed of a rigid apron made of thermocompressed, rotproof and cuttable synthetic material, 2 support feet and 2 fixing rings.