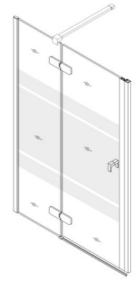

#### PRODUCT DESCRIPTION

The PELLET hinged shower door consists of a fixed part and a door with handle and magnetic seal.

The 6 mm thick safety glass with anti-limescale treatment provides increased strength and prevents limescale deposition for easy maintenance.

The screen-printed strips allow you to shower in complete privacy. With a height of 1950 mm, this wall prevents splashing. Available in Right or Left, it adapts to your needs and your shower configuration.

To ensure easy and durable installation, the wall is supplied with 2 glossy polished aluminium profiles: a standard 35 mm profile for a sleek design and an 80 mm wide profile.

Also supplied with the door is an adjustable and telescopic stiffener with articulated end caps allowing it to be positioned at 90 or 45 degrees.

This wall is available in 2 widths 1200 mm, 1400 mm and fits perfectly with FITÉO shower trays.