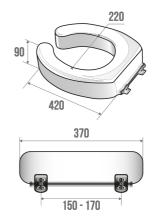

## **PRODUCT DESCRIPTION**

The WC riser, made of 90 mm white polyester, is attached in place of the toilet seat.

It has 4 mm invisible fasteners and a fixing centre distance of 150 to 170 mm, making this extension the ideal solution for comfortable toilet use. It facilitates sit-stand transfers by raising the seat by several centimeters.