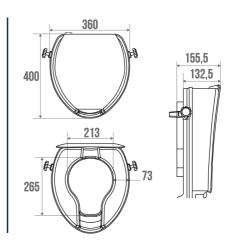

#### **PRODUCT DESCRIPTION**

The 10 cm high white polypropylene toilet riser has a removable seat that can be adapted to most toilet bowls thanks to the integrated adjustment system.

Easy to install, this extension is the ideal solution for comfortable and safe use of the toilet.

### **TECHNICAL DATA**

| Toilet extension |
|------------------|
| 120 kg           |
| Yes              |
| 1 year           |
| Plastic          |
| 3563390475720    |
| 1.350 kg         |
| White            |
|                  |