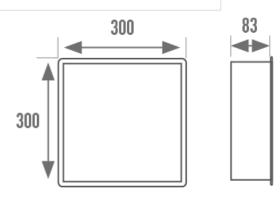

## **TECHNICAL DATA**

| Product Type | Niche           |
|--------------|-----------------|
| Guarantee    | 5 years         |
| Matter       | Stainless steel |
| Gencod       | 3563390010303   |
| Colour       | Matte White     |
| Size         | 300 x 300 mm    |