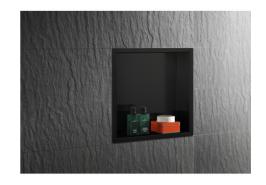

## NICHE

Matte Black 001031

## PRODUCT DESCRIPTION

Decorative and waterproof, Pellet aluminum niches provide additional storage space in your shower while adding an aesthetic touch.

Available in three sizes, they adapt perfectly to your needs. By being integrated directly into the wall, they save space. They are available in 3 colours and 3 sizes and can be installed horizontally or vertically.