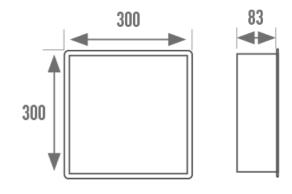

## **TECHNICAL DATA**

| Guarantee    | 5 years         |
|--------------|-----------------|
| Matter       | Stainless steel |
| Product Type | Niche           |
| Gencod       | 3563390010310   |
| Colour       | Matte Black     |
| Size         | 300 x 300 mm    |
|              |                 |