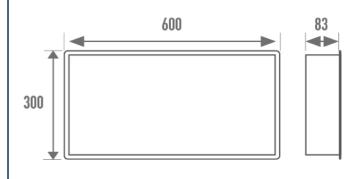

## **TECHNICAL DATA**

| Product Type | Niche           |
|--------------|-----------------|
| Guarantee    | 5 years         |
| Matter       | Stainless steel |
| Gencod       | 3563390010600   |
| Colour       | Matte White     |
| Size         | 600 x 300 mm    |