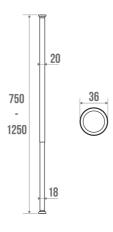

## PRODUCT DESCRIPTION

2 anodised polished aluminium tubes  $\varnothing$  18 and 20 mm. 2 rubber suction cups. Not guilty.

| image-produit |  |
|---------------|--|
|               |  |
|               |  |
|               |  |
|               |  |
|               |  |
|               |  |
|               |  |
|               |  |
|               |  |
|               |  |
|               |  |
|               |  |
|               |  |
|               |  |
|               |  |
|               |  |
|               |  |
|               |  |
|               |  |
|               |  |
|               |  |
|               |  |
|               |  |

## **TECHNICAL DATA**

| Product Type   | Curtain Doors   |
|----------------|-----------------|
| Made in France | Yes             |
| Guarantee      | 1 year          |
| Matter         | Aluminium       |
| Diameter       | 20 mm           |
| Gencod         | 3563390040515   |
| Colour         | Bright Anodized |
| Size           | 750 to 1250 mm  |