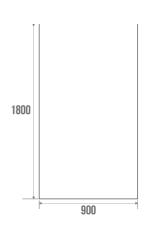

### **TECHNICAL DATA**

| Guarantee    | 1 year        |
|--------------|---------------|
| Matter       | PVC           |
| Product Type | Drapes        |
| Gencod       | 3563398040906 |
| Weight       | 0.372 kg      |
| Colour       | White         |
| Size         | 90 x 180 cm   |