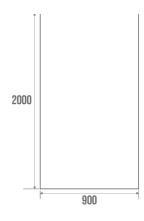

## **TECHNICAL DATA**

| 1 year        |
|---------------|
| PVC           |
| Drapes        |
| 3563398040920 |
| 0.345 kg      |
| White         |
| 90 x 200 cm   |
|               |