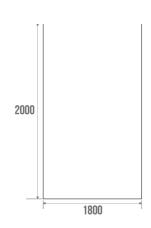

The leaden bottom of the curtain in 180 cm keeps it in place.

The 200 cm curtain has a cut bottom.

To complete the installation of your shower curtain, white plastic rings are included.

### **TECHNICAL DATA**

| Guarantee    | 1 year        |
|--------------|---------------|
| Matter       | PVC           |
| Product Type | Drapes        |
| Gencod       | 3563398031829 |
| Weight       | 0.545 kg      |
| Colour       | White         |
| Size         | 180 x 200 cm  |