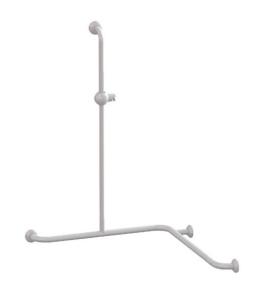

## PRODUCT DESCRIPTION

The CLASSIC 2-wall corner grab and hold bar with a diameter of 30 mm in white epoxy aluminium is mainly installed in a shower or bathtub area.

It allows you to cross the step of a tray or the edge of a bathtub, to keep your balance in a standing or sitting position, to get up and to transfer from one support to another. This bar includes a pull-out shower holder.

It is reversible and delivered disassembled.

The bases, fixing covers and shower holder are made of polymer.