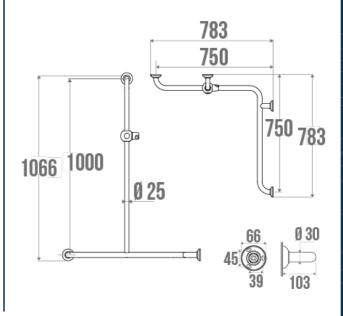

## PRODUCT DESCRIPTION

The CLASSIC 2-wall corner grab and hold bar with a diameter of 30 mm in white epoxy aluminium is mainly installed in a shower or bathtub area.

It allows you to cross the step of a tray or the edge of a bathtub, to keep your balance in a standing or sitting position, to get up and to transfer from one support to another. This bar includes a pull-out shower holder.

It is reversible and delivered disassembled.

The bases, fixing covers and shower holder are made of polymer.