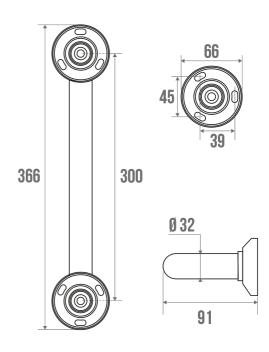

### **TECHNICAL DATA**

| Range                        | BRASS         |
|------------------------------|---------------|
| Load capacity                | 80 kg         |
| Laboratory Tests             | 120 kg        |
| Made in France               | Yes           |
| Eligible for my Adapt' bonus | Yes           |
| Guarantee                    | 10 years      |
| Medical Works Council        | Yes           |
| Matter                       | Brass         |
| Diameter                     | 32 mm         |
| Product Type                 | Straight bars |
| Gencod                       | 3563393819330 |
| Weight                       | 0.538 kg      |
| Colour                       | Chrome plated |
| Size                         | 300 mm        |
| <u> </u>                     |               |