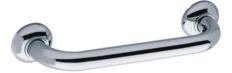

**STRAIGHT BAR Ø 32 MM** 

**Chrome plated** 

381935

## **PRODUCT DESCRIPTION**

The 32 mm diameter mirror-polished chrome-plated brass grab bar can be installed in a shower or bathtub area. It can be positioned vertically, horizontally or 135°.

It allows you to cross the step of a tray or the edge of a bathtub (in an upright position only), to keep your balance in a standing or sitting position, to get up and to transfer from one support to another.