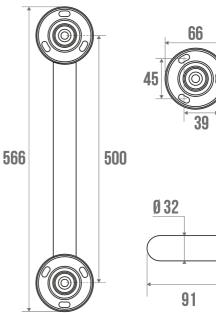

**STRAIGHT BAR Ø 32 MM** 

**Chrome plated** 

381935

## **TECHNICAL DATA**

| Range                        | BRASS         |
|------------------------------|---------------|
| Load capacity                | 80 kg         |
| Laboratory Tests             | 120 kg        |
| Made in France               | Yes           |
| Eligible for my Adapt' bonus | Yes           |
| Guarantee                    | 10 years      |
| Medical Works Council        | Yes           |
| Matter                       | Brass         |
| Diameter                     | 32 mm         |
| Product Type                 | Straight bars |
| Gencod                       | 3563393819354 |
| Weight                       | 0.708 kg      |
| Colour                       | Chrome plated |
| Size                         | 500 mm        |