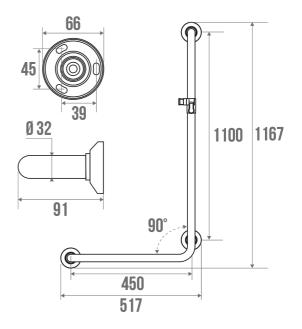

#### **PRODUCT DESCRIPTION**

The L-bar in mirror-polished chrome-plated brass diameter 32 mm 3 fixing points is mainly installed in a shower area.

It allows you to keep your balance while standing or sitting, to get up and to transfer from one support to another.

Brass, a noble and resistant material, will coordinate perfectly with your taps.

A pull-out shower holder is included.

The bases and fixing covers are made of shiny chrome-plated synthetic resin.

This bar exists in Right or Left.

## **TECHNICAL DATA**

| Product Type                 | L-shaped bars |
|------------------------------|---------------|
| Range                        | BRASS         |
| Load capacity                | 150 kg        |
| Laboratory Tests             | 225 kg        |
| Made in France               | Yes           |
| Eligible for my Adapt' bonus | Yes           |
| Guarantee                    | 10 years      |
| Medical Works Council        | Yes           |
| Matter                       | Brass         |
| Diameter                     | 32 mm         |
| Gencod                       | 3563393815387 |
| Weight                       | 1.811 kg      |
| Colour                       | Chrome plated |
| Version                      | Right         |