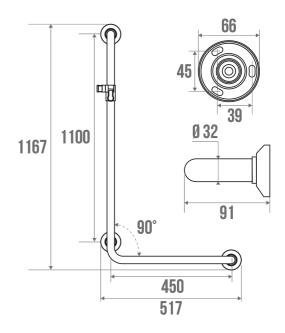

## L-SHAPED BAR Ø 32 MM

Chrome plated 381539

## **PRODUCT DESCRIPTION**

The L-bar in mirror-polished chrome-plated brass diameter 32 mm 3 fixing points is mainly installed in a shower area.

It allows you to keep your balance while standing or sitting, to get up and to transfer from one support to another.

Brass, a noble and resistant material, will coordinate perfectly with your taps.

A pull-out shower holder is included.

The bases and fixing covers are made of shiny chrome-plated synthetic resin.

This bar exists in Right or Left.