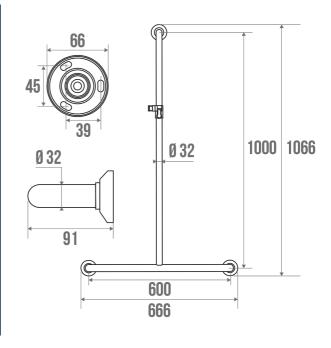

#### PRODUCT DESCRIPTION

The L-bar in mirror-polished chrome-plated brass diameter 32 mm 3 fixing points is mainly installed in a shower area.

It allows you to keep your balance while standing or sitting, to get up and to transfer from one support to another.

Brass, a noble and resistant material, will coordinate perfectly with your taps.

A pull-out shower holder is included.

The bases and fixing covers are made of shiny chrome-plated synthetic resin.

This bar is available in a right or left version.

# TECHNICAL DATA

| Range                        | BRASS         |
|------------------------------|---------------|
| Load capacity                | 150 kg        |
| Laboratory Tests             | 225 kg        |
| Made in France               | Yes           |
| Eligible for my Adapt' bonus | Yes           |
| Guarantee                    | 10 years      |
| Medical Works Council        | Yes           |
| Matter                       | Brass         |
| Diameter                     | 32 mm         |
| Product Type                 | T-bars        |
| Gencod                       | 3563393815370 |
| Weight                       | 1.959 kg      |
| Colour                       | Chrome plated |