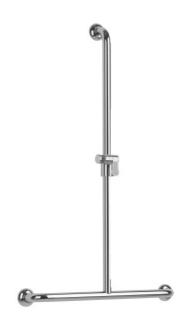

#### PRODUCT DESCRIPTION

The L-bar in mirror-polished chrome-plated brass diameter 32 mm 3 fixing points is mainly installed in a shower area.

It allows you to keep your balance while standing or sitting, to get up and to transfer from one support to another.

Brass, a noble and resistant material, will coordinate perfectly with your taps.

A pull-out shower holder is included.

The bases and fixing covers are made of shiny chrome-plated synthetic resin.

This bar is available in a right or left version.