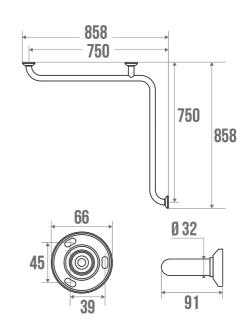

# **CORNER BAR 2 WALLS Ø 32 MM**

Chrome plated 381536

#### **PRODUCT DESCRIPTION**

The 2-wall corner bar in polished chrome-plated brass mirror diameter 32 mm is mainly installed in a shower or bathtub area.

It allows you to cross the step of a tray or the edge of a bathtub, to keep your balance in a standing or sitting position, to get up and to transfer from one support to another.

Brass, a noble and resistant material, will coordinate perfectly with your taps.

This bar has 3 attachment points.

The bases and fixing covers are made of shiny chrome-plated synthetic resin.

It is reversible and delivered disassembled.

### **TECHNICAL DATA**

| Range                        | BRASS              |
|------------------------------|--------------------|
| Load capacity                | 120 kg             |
| Laboratory Tests             | 180 kg             |
| Made in France               | Yes                |
| Eligible for my Adapt' bonus | Yes                |
| Guarantee                    | 10 years           |
| Medical Works Council        | Yes                |
| Matter                       | Brass              |
| Diameter                     | 32 mm              |
| Product Type                 | 2-wall corner bars |
| Gencod                       | 3563393815363      |
| Weight                       | 1.700 kg           |
| Colour                       | Chrome plated      |