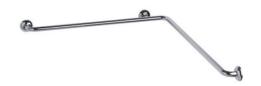

# **CORNER BAR 2 WALLS Ø 32 MM**

Chrome plated 381536

#### **PRODUCT DESCRIPTION**

The 2-wall corner bar in polished chrome-plated brass mirror diameter 32 mm is mainly installed in a shower or bathtub area.

It allows you to cross the step of a tray or the edge of a bathtub, to keep your balance in a standing or sitting position, to get up and to transfer from one support to another.

Brass, a noble and resistant material, will coordinate perfectly with your taps.

This bar has 3 attachment points.

The bases and fixing covers are made of shiny chrome-plated synthetic resin.

It is reversible and delivered disassembled.