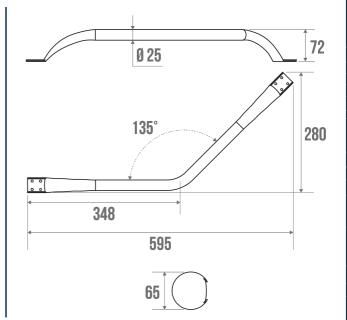

## ANGLED BAR 135° Ø 25 MM

Brushed

049490

## **PRODUCT DESCRIPTION**

The 135° stainless steel angled bar with a diameter of 25 mm can be installed in a toilet or bathtub area.

It allows you to keep your balance while standing or sitting, to get up and to transfer from one support to another.

## **TECHNICAL DATA**

| Range                        | Stainless steel |
|------------------------------|-----------------|
| Load capacity                | 150 kg          |
| Made in France               | Yes             |
| Eligible for my Adapt' bonus | Yes             |
| Guarantee                    | 5 years         |
| Matter                       | Stainless steel |
| Diameter                     | 25 mm           |
| Product Type                 | Angled bars     |
| Gencod                       | 3563390494905   |
| Weight                       | 0.408 kg        |
| Colour                       | Brushed         |
| Size                         | 348 x 348 mm    |