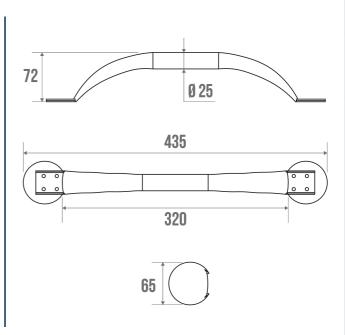

# STRAIGHT BAR Ø 25 MM

Brushed 049430

#### **TECHNICAL DATA**

| Product Type                 | Straight bars   |
|------------------------------|-----------------|
| Range                        | Stainless steel |
| Load capacity                | 150 kg          |
| Made in France               | Yes             |
| Eligible for my Adapt' bonus | Yes             |
| Guarantee                    | 5 years         |
| Matter                       | Stainless steel |
| Diameter                     | 25 mm           |
| Gencod                       | 3563390494301   |
| Weight                       | 0.271 kg        |
| Colour                       | Brushed         |
| Size                         | 320 mm          |