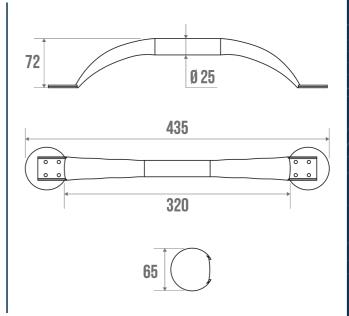

# STRAIGHT BAR Ø 25 MM

Polished Gloss 049730

### **TECHNICAL DATA**

| Range                        | Stainless steel |
|------------------------------|-----------------|
| Load capacity                | 150 kg          |
| Made in France               | Yes             |
| Eligible for my Adapt' bonus | Yes             |
| Guarantee                    | 5 years         |
| Matter                       | Stainless steel |
| Diameter                     | 25 mm           |
| Product Type                 | Straight bars   |
| Gencod                       | 3563390497302   |
| Weight                       | 0.263 kg        |
| Colour                       | Polished Gloss  |
| Size                         | 320 mm          |