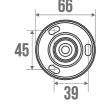

## **PRODUCT DESCRIPTION**

The brushed stainless steel grab bar with a diameter of 30 mm can be installed in a shower or bathtub area.

It can be positioned vertically, horizontally or 135°. It allows you to cross the step of a tray or the edge of a bathtub (in an upright position only), to keep your balance in a standing or sitting position, to get up and to transfer from one support to another. 304 stainless steel provides excellent corrosion resistance and durability even in the wettest conditions. The fixing covers are made of matt chrome-plated polymer.

## **TECHNICAL DATA**

| Range                        | Stainless steel |
|------------------------------|-----------------|
| Load capacity                | 150 kg          |
| Made in France               | Yes             |
| Eligible for my Adapt' bonus | Yes             |
| Guarantee                    | 5 years         |
| Matter                       | Stainless steel |
| Diameter                     | 30 mm           |
| Product Type                 | Straight bars   |
| Gencod                       | 3563390495308   |
| Weight                       | 0.420 kg        |
| Colour                       | Brushed         |
| Size                         | 300 mm          |