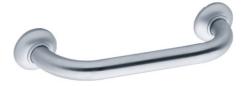

## **PRODUCT DESCRIPTION**

The brushed stainless steel grab bar with a diameter of 30 mm can be installed in a shower or bathtub area.

It can be positioned vertically, horizontally or 135°. It allows you to cross the step of a tray or the edge of a bathtub (in an upright position only), to keep your balance in a standing or sitting position, to get up and to transfer from one support to another. 304 stainless steel provides excellent corrosion resistance and durability even in the wettest conditions. The fixing covers are made of matt chrome-plated polymer.

## **TECHNICAL DATA**

| Range                        | Stainless steel |
|------------------------------|-----------------|
| Load capacity                | 150 kg          |
| Made in France               | Yes             |
| Eligible for my Adapt' bonus | Yes             |
| Guarantee                    | 5 years         |
| Matter                       | Stainless steel |
| Diameter                     | 30 mm           |
| Product Type                 | Straight bars   |
| Gencod                       | 3563390495308   |
| Weight                       | 0.420 kg        |
| Colour                       | Brushed         |
| Size                         | 300 mm          |