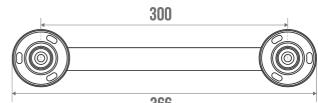

## **TECHNICAL DATA**

| Range                        | Stainless steel |
|------------------------------|-----------------|
| Load capacity                | 150 kg          |
| Made in France               | Yes             |
| Eligible for my Adapt' bonus | Yes             |
| Guarantee                    | 5 years         |
| Matter                       | Stainless steel |
| Diameter                     | 30 mm           |
| Product Type                 | Straight bars   |
| Gencod                       | 3563390495308   |
| Weight                       | 0.420 kg        |
| Colour                       | Brushed         |
| Size                         | 300 mm          |

366