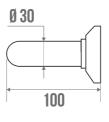

## **PRODUCT DESCRIPTION**

The brushed stainless steel grab bar with a diameter of 30 mm can be installed in a shower or bathtub area.

It can be positioned vertically, horizontally or 135°. It allows you to cross the step of a tray or the edge of a bathtub (in an upright position only), to keep your balance in a standing or sitting position, to get up and to transfer from one support to another. 304 stainless steel provides excellent corrosion resistance and durability even in the wettest conditions. The fixing covers are made of matt chrome-plated polymer.

## **TECHNICAL DATA**

| Range                        | Stainless steel |
|------------------------------|-----------------|
| Load capacity                | 150 kg          |
| Made in France               | Yes             |
| Eligible for my Adapt' bonus | Yes             |
| Guarantee                    | 5 years         |
| Matter                       | Stainless steel |
| Diameter                     | 30 mm           |
| Product Type                 | Straight bars   |
| Gencod                       | 3563390495308   |
| Weight                       | 0.420 kg        |
| Colour                       | Brushed         |
| Size                         | 300 mm          |