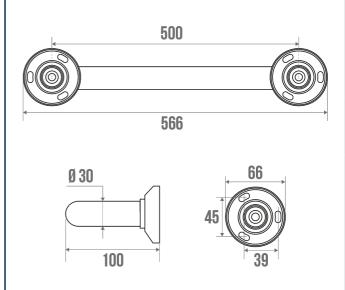

## STRAIGHT BAR Ø 30 MM

Brushed 049550

#### **PRODUCT DESCRIPTION**

The brushed stainless steel grab bar with a diameter of 30 mm can be installed in a shower or bathtub area.

It can be positioned vertically, horizontally or 135°. It allows you to cross the step of a tray or the edge of a bathtub (in an upright position only), to keep your balance in a standing or sitting position, to get up and to transfer from one support to another.

304 stainless steel provides excellent corrosion resistance and durability even in the wettest conditions. The fixing covers are made of matt chrome-plated polymer.

#### **TECHNICAL DATA**

| Product Type                 | Straight bars   |
|------------------------------|-----------------|
| Range                        | Stainless steel |
| Load capacity                | 150 kg          |
| Made in France               | Yes             |
| Eligible for my Adapt' bonus | Yes             |
| Guarantee                    | 5 years         |
| Matter                       | Stainless steel |
| Diameter                     | 30 mm           |
| Gencod                       | 3563390495506   |
| Weight                       | 0.536 kg        |
| Colour                       | Brushed         |
| Size                         | 500 mm          |