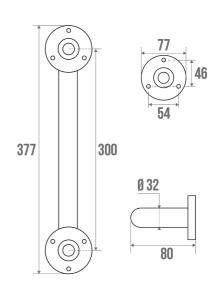

#### **PRODUCT DESCRIPTION**

The 32 mm diameter polished stainless steel grab bar can be installed in a shower or bathtub area. It can be positioned vertically, horizontally or 135°.

It allows you to cross the step of a tray or the edge of a bathtub (in an upright position only), to keep your balance in a standing or sitting position, to get up and to transfer from one support to another.

304 stainless steel provides excellent corrosion resistance and durability even in the wettest conditions.

The bases and fixing covers are made of polished stainless steel.

### **TECHNICAL DATA**

| Range         | Stainless steel |
|---------------|-----------------|
| Load capacity | 150 kg          |
| Guarantee     | 5 years         |
| Matter        | Stainless steel |
| Diameter      | 32 mm           |
| Yes           | Yes             |
| Product Type  | Straight bars   |
| Gencod        | 3563390001035   |
| Colour        | Polished Gloss  |
| Size          | 300 mm          |
| -             | •               |