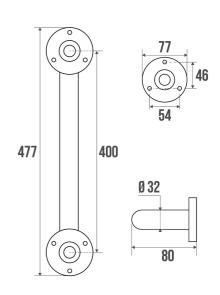

### STRAIGHT BAR Ø 32 MM

Polished Gloss 000104

#### **PRODUCT DESCRIPTION**

The 32 mm diameter polished stainless steel grab bar can be installed in a shower or bathtub area. It can be positioned vertically, horizontally or 135°.

It allows you to cross the step of a tray or the edge of a bathtub (in an upright position only), to keep your balance in a standing or sitting position, to get up and to transfer from one support to another.

#### **TECHNICAL DATA**

| Product Type  | Straight bars   |
|---------------|-----------------|
| Range         | Stainless steel |
| Load capacity | 150 kg          |
| Guarantee     | 5 years         |
| Matter        | Stainless steel |
| Diameter      | 32 mm           |
| Yes           | Yes             |
| Gencod        | 3563390001042   |
| Colour        | Polished Gloss  |
| Size          | 400 mm          |
|               |                 |