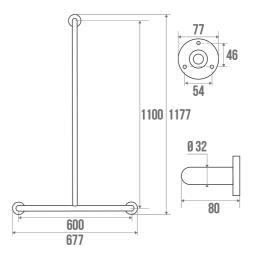

#### **PRODUCT DESCRIPTION**

The T-bar in polished polished stainless steel with a diameter of 32 mm with 3 fixing points is mainly installed in a shower area. It allows you to keep your balance while standing or sitting, to get up and to transfer from one support to another. 304 stainless steel provides excellent corrosion resistance and durability even in the wettest conditions.

## **TECHNICAL DATA**

| Range                        | Stainless steel |
|------------------------------|-----------------|
| Load capacity                | 150 kg          |
| Eligible for my Adapt' bonus | Yes             |
| Guarantee                    | 5 years         |
| Matter                       | Stainless steel |
| Diameter                     | 32 mm           |
| Product Type                 | T-bars          |
| Gencod                       | 3563390001103   |
| Colour                       | Polished Gloss  |