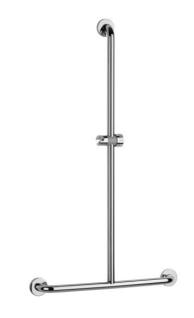

#### **PRODUCT DESCRIPTION**

The T-bar in polished polished stainless steel with a diameter of 32 mm with 3 fixing points is mainly installed in a shower area. It allows you to keep your balance while standing or sitting, to get up and to transfer from one support to another. 304 stainless steel provides excellent corrosion resistance and durability even in the wettest conditions.

A pull-out shower holder is included.

The bases and fixing covers are made of polished stainless steel.

The bar is delivered disassembled.