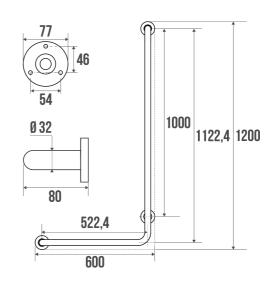

#### **PRODUCT DESCRIPTION**

The L-bar in polished polished stainless steel with a diameter of 32 mm with 3 fixing points is mainly installed in a shower area. It allows you to keep your balance while standing or sitting, to get up and to transfer from one support to another.

304 stainless steel provides excellent corrosion resistance and durability even in the wettest conditions.

A pull-out shower holder is included.

The bases and fixing covers are made of polished stainless steel.

This bar exists in Right or Left.

#### **TECHNICAL DATA**

| Range                        | Stainless steel |
|------------------------------|-----------------|
| Load capacity                | 150 kg          |
| Eligible for my Adapt' bonus | Yes             |
| Guarantee                    | 5 years         |
| Matter                       | Stainless steel |
| Diameter                     | 32 mm           |
| Product Type                 | L-shaped bars   |
| Gencod                       | 3563390001813   |
| Colour                       | Polished Gloss  |
| Version                      | Right           |