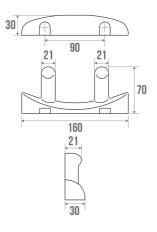

# **DUROFORT 2-HEAD BATHROBE HOLDER**

White 016102

## **PRODUCT DESCRIPTION**

The DUROFORT 2-head bathrobe holder is made of ABS with an antibacterial treatment.

This treatment, designed to withstand demanding environments, provides optimal protection against germs and bacteria.

The smooth, non-porous surface of this sprocket holder allows for quick and easy maintenance.

Easy to install, it offers a convenient solution for hanging your bathrobes, towels or other bath accessories.