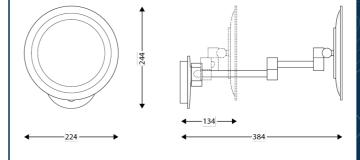

## TECHNICAL DATA

| Guarantee    | 2 years       |
|--------------|---------------|
| Matter       | Glass         |
| Product Type | Mirror        |
| Gencod       | 3563390055823 |
| Size         | ø 224 mm      |