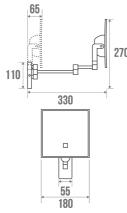

## SQUARE ILLUMINATED MAGNIFYING MIRROR

005580

The extendable tubular arm up to 265mm in chrome-plated brass brings a sleek and modern touch, while being sturdy and flexible for easy adjustment to your needs.

Thanks to its power supply on 3.6 V Lithium batteries (included), you can use it wherever you are, without worrying about electrical outlets.

## TECHNICAL DATA

| Guarantee    | 2 years       |
|--------------|---------------|
| Matter       | Glass         |
| Product Type | Mirror        |
| Gencod       | 3563390055809 |
| Size         | 330 x 330 mm  |