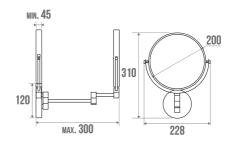

Thanks to its articulated arm extendable up to 300 mm, you can easily adjust the position of the mirror according to your needs, thus offering unparalleled comfort of use.

Made with high-quality materials, it fits elegantly into any bathroom or beauty area, adding a touch of sophistication to your daily routine.

## **TECHNICAL DATA**

| Guarantee    | 2 years       |
|--------------|---------------|
| Matter       | Glass         |
| Product Type | Mirror        |
| Gencod       | 3563390055700 |
| Size         | ø 200 mm      |