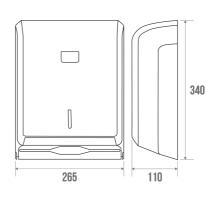

## **PRODUCT DESCRIPTION**

This paper towel dispenser is ideal for high-traffic environments like offices, shopping malls, public facilities.

Its robust and secure design ensures easy and hygienic paper dispensing while minimizing the risk of cross-contamination.

Thanks to its large capacity, it requires fewer frequent refills, reducing maintenance time and optimizing the efficiency of cleaning services.

It has an ABS cover and a lock. It has a capacity of 400 to 600 hand towels (Pellet reference associated with 870073).

## **TECHNICAL DATA**

| Product Type   | Paper towel dispensers |
|----------------|------------------------|
| Made in France | Yes                    |
| Guarantee      | 1 year                 |
| Matter         | ABS                    |
| Gencod         | 3563398720983          |
| Weight         | 0.740 kg               |
| Colour         | Matte Black            |