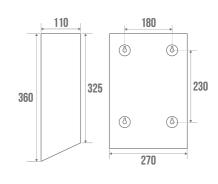

#### **PRODUCT DESCRIPTION**

This steel paper towel dispenser is ideal for high-traffic environments like offices, shopping malls, public facilities. Its robust and secure design ensures easy and hygienic paper dispensing while minimizing the risk of cross-contamination. It has a lock. It has a capacity of 450 hand towels (Pellet reference associated 870073).

### TECHNICAL DATA

| Guarantee    | 1 year                 |
|--------------|------------------------|
| Matter       | Steel                  |
| Product Type | Paper towel dispensers |
| Gencod       | 3563398780932          |
| Weight       | 1.900 kg               |
| Colour       | Glossy White           |
|              |                        |