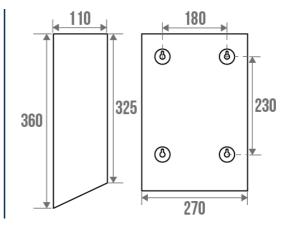

#### **TECHNICAL DATA**

| Guarantee    | 1 year                 |
|--------------|------------------------|
| Matter       | Steel                  |
| Product Type | Paper towel dispensers |
| Gencod       | 3563398720945          |
| Weight       | 1.900 kg               |
| Colour       | Matte Black            |