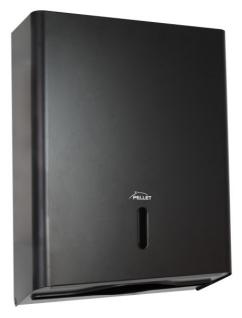

### **PRODUCT DESCRIPTION**

This steel paper towel dispenser is ideal for high-traffic environments like offices, shopping malls, public facilities. Its robust and secure design ensures easy and hygienic paper dispensing while minimizing the risk of cross-contamination. It has a lock. It has a capacity of 450 hand towels (Pellet reference associated 870073).