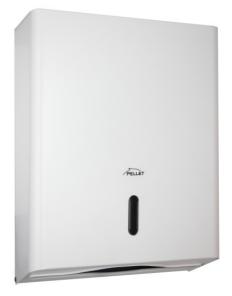

### **PRODUCT DESCRIPTION**

This steel paper towel dispenser is ideal for high-traffic environments like offices, shopping malls, public facilities. Its robust and secure design ensures easy and hygienic paper dispensing while minimizing the risk of cross-contamination. It has a lock. It has a capacity of 450 hand towels (Pellet reference associated 870073).

Available in 3 colours (glossy white, matt white and matt black), it will adapt to all needs.

This dispenser should not be installed in chlorinated and bleached environments.

#### **TECHNICAL DATA**

| Product Type | Paper towel dispensers |
|--------------|------------------------|
| Guarantee    | 1 year                 |
| Matter       | Steel                  |
| Gencod       | 3563398780949          |
| Weight       | 1.900000kg             |
| Colour       | Matte White            |