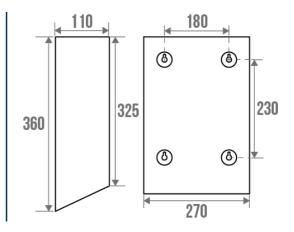

### **PRODUCT DESCRIPTION**

This steel paper towel dispenser is ideal for high-traffic environments like offices, shopping malls, public facilities. Its robust and secure design ensures easy and hygienic paper dispensing while minimizing the risk of cross-contamination. It has a lock. It has a capacity of 450 hand towels (Pellet reference associated 870073).

#### **TECHNICAL DATA**

| Product Type | Paper towel dispensers |
|--------------|------------------------|
| Guarantee    | 1 year                 |
| Matter       | Steel                  |
| Gencod       | 3563398780949          |
| Weight       | 1.900000kg             |
| Colour       | Matte White            |