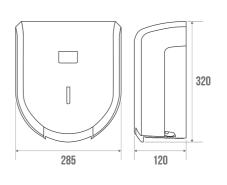

It has an ABS cover and a key lock. It is compatible with 350 and 500 m rollers with a diameter of 240 mm (ref. 870180 and 870513).

The mandrel has a diameter of 45 mm. Made from recycled plastic, this dispenser is a smart choice to ensure user satisfaction and well-being on a daily basis.