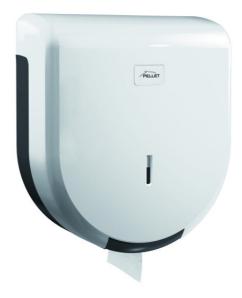

### **PRODUCT DESCRIPTION**

This toilet paper dispenser is ideal for high-traffic environments such as offices, shopping malls, public facilities.

Its robust and secure design ensures easy and hygienic paper dispensing while minimizing the risk of cross-contamination. Thanks to its large capacity, it requires fewer frequent refills, reducing maintenance time and optimizing the efficiency of cleaning services.

It has an ABS cover and a key lock. It is compatible with 350 and 500 m rollers with a diameter of 240 mm (ref. 870180 and 870513).

The mandrel has a diameter of 45 mm. Made from recycled plastic, this dispenser is a smart choice to ensure user satisfaction and well-being on a daily basis.