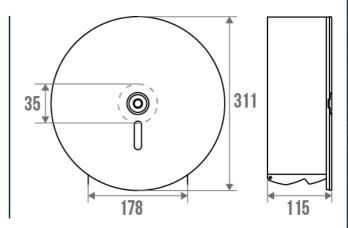

### PRODUCT DESCRIPTION

This steel toilet paper dispenser is ideal for high-traffic environments such as offices, shopping malls, public facilities. Its robust and secure design ensures easy and hygienic paper dispensing while minimizing the risk of cross-contamination. Thanks to its large capacity, it requires fewer frequent refills,

reducing maintenance time and optimizing the efficiency of cleaning services.

It has a key lock. It is compatible with 350 and 500 m rollers with a diameter of 240 mm (ref. 870180 and 870513).

The mandrel has a diameter of 45 mm.

## **TECHNICAL DATA**

| Product Type | Toilet paper dispenser |
|--------------|------------------------|
| Guarantee    | 1 year                 |
| Matter       | Steel                  |
| Gencod       | 3563398786064          |
| Weight       | 1.720 kg               |
| Colour       | Matte White            |