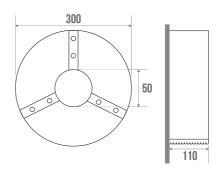

It has a key lock. It is compatible with 350 and 500 m rollers with a diameter of 240 mm (ref. 870180 and 870513).

The mandrel has a diameter of 45 mm.

Available in 3 colours (glossy white, matt white and matt black), it will adapt to all needs.