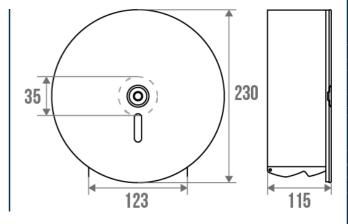

#### PRODUCT DESCRIPTION

This steel toilet paper dispenser is ideal for high-traffic environments such as offices, shopping malls, public facilities. Its robust and secure design ensures easy and hygienic paper dispensing while minimizing the risk of cross-contamination. It has a key lock. It is compatible with the 170 m diameter 190 mm roller (ref. 870190).

The mandrel has a diameter of 45 mm. Available in 3 colours (glossy white, matt white and matt black), it will adapt to all needs. This dispenser should not be installed in chlorinated and bleached environments.