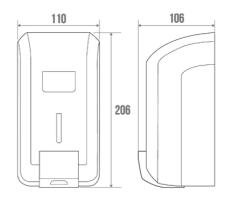

#### **PRODUCT DESCRIPTION**

This soap dispenser has a capacity of 700 ml. Made of ABS, a highly durable and easy-to-clean composite material, this dispenser is perfect for use in busy public spaces.

It has a key lock and a removable tank. It is also equipped with a flow reducer.

## **TECHNICAL DATA**

| Made in France      | Yes            |
|---------------------|----------------|
| Guarantee           | 1 year         |
| Capacity / Capacity | 700 ml         |
| Matter              | ABS            |
| Product Type        | Soap dispenser |
| Gencod              | 3563398781304  |
| Weight              | 0.800 kg       |
| Colour              | White          |