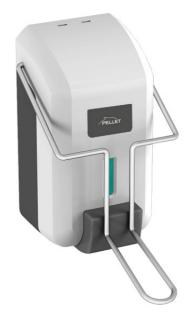

#### **PRODUCT DESCRIPTION**

This soap dispenser has a capacity of 700 ml. Made of ABS, a highly durable and easy-to-clean composite material, this dispenser is perfect for use in busy public spaces.

It has a key lock and a removable tank. It is also equipped with a flow reducer.

Easy to install, it is compatible with a wide range of liquid soaps including hydroalcoholic gel, thus offering great flexibility of use. This dispenser is available in 2 versions: white with push palette and matt black.