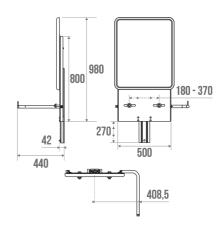

#### **PRODUCT DESCRIPTION**

The adjustable basin support has a hidden gas spring system for a neat aesthetic and an adjustment handle for a height adjustable according to your needs (270 mm stroke).

It comes with a 560 x 680 mm mirror and a white frame.

The adjustment handle can be placed on the right or left to fit your space and is suitable for all types of people.

This washbasin support is designed to accommodate any type of ceramic or synthetic resin washbasin, with a centre distance of between 180 and 370 mm and a maximum washbasin width of 700 mm.