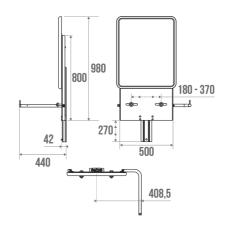

#### **PRODUCT DESCRIPTION**

The adjustable basin support has a hidden gas spring system for a neat aesthetic and an adjustment handle for a height adjustable according to your needs (270 mm stroke).

It comes with a 560 x 680 mm mirror and a white frame.

The adjustment handle can be placed on the right or left to fit your space and is suitable for all types of people.

This washbasin support is designed to accommodate any type of ceramic or synthetic resin washbasin, with a centre distance of between 180 and 370 mm and a maximum washbasin width of 700 mm.